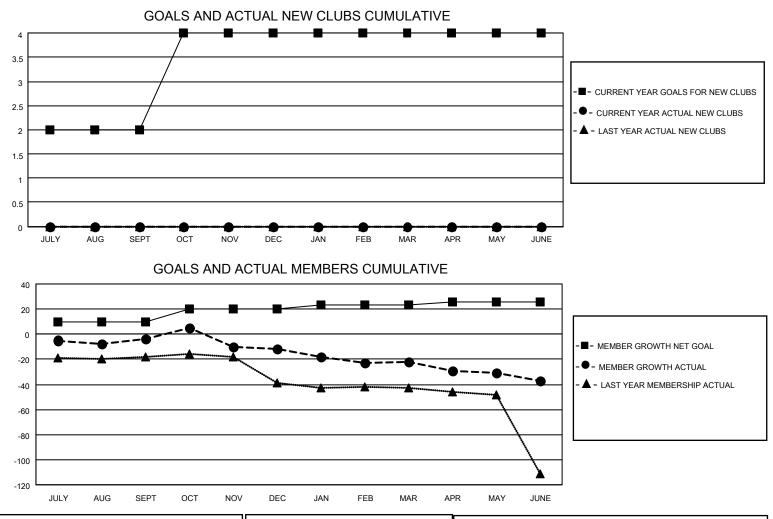

## LOCATION OKLAHOMA

**District 3 NW** 

Results as of: 6/30/2023

| Clubs                 |               |           |               | Members               |                         |                         |                                                    |
|-----------------------|---------------|-----------|---------------|-----------------------|-------------------------|-------------------------|----------------------------------------------------|
| RESULTS FOR 2022-2023 |               |           |               | RESULTS FOR 2022-2023 |                         |                         |                                                    |
| QUARTER               | NEW CLUB GOAL | NEW CLUBS | DROPPED CLUBS | QUARTER MEM           | MBER GROWTH NET<br>GOAL | MEMBER GROWTH<br>ACTUAL | DROPPED<br>MEMBERS ACTUAL<br>(including transfers) |
| JULY/AUG/SEPT         | 2             | 0         | 0             | JULY/AUG/SEPT         | 10                      | 38                      | 35                                                 |
| OCT/NOV/DEC           | 2             | 0         | 0             | OCT/NOV/DEC           | 10                      | 32                      | 36                                                 |
| JAN/FEB/MAR           | 0             | 0         | 0             | JAN/FEB/MAR           | 3                       | 14                      | 21                                                 |
| APR/MAY/JUNE          | 0             | 0         | 1             | APR/MAY/JUNE          | 3                       | 26                      | 41                                                 |